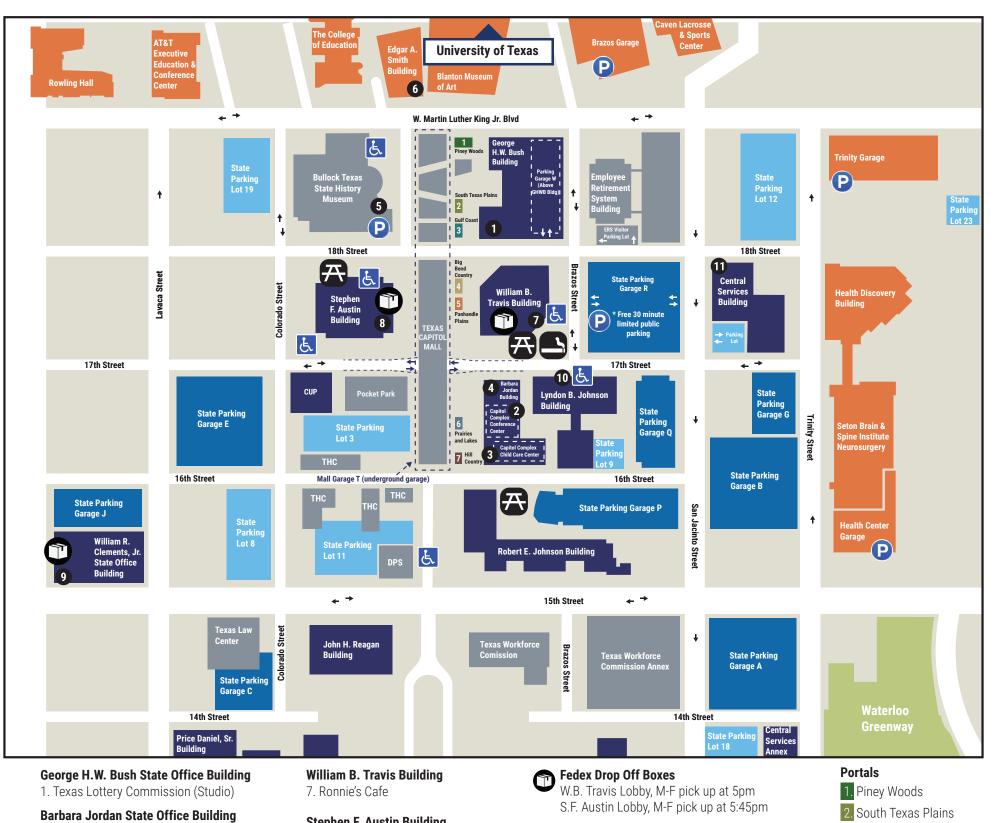

TEXAS FACILITIES COMMISSION CAPITOL COMPLEX PROJECT Texas Capitol Complex Amenities Map TexasCapitolComplex.org

ISSUED April 28, 2022

### Barbara Jordan State Office Building

2. Capitol Complex Conference Center 3. Capitol Complex Child Care Center 4. Café

**Bullock Texas State History Museum** 5. Story of Texas Cafe

#### **Blanton Museum of Art**

6. Blanton Cafe

#### Stephen F. Austin Building

8. Cafe

#### William R. Clements Jr. Building 9. Cafe

Other 10. US Post Office 11. Badging Office

# UPS Drop Off Boxes

W.B. Travis Lobby, M-F pick up at 5pm W.C. Clements Breezeway, M-F pick up at 7:15pm

## **Picnic Area**

3. Gulf Coast 4. Big Bend Country 5. Panhandle Plains 6. Prairies and Lakes 7. Hill Country