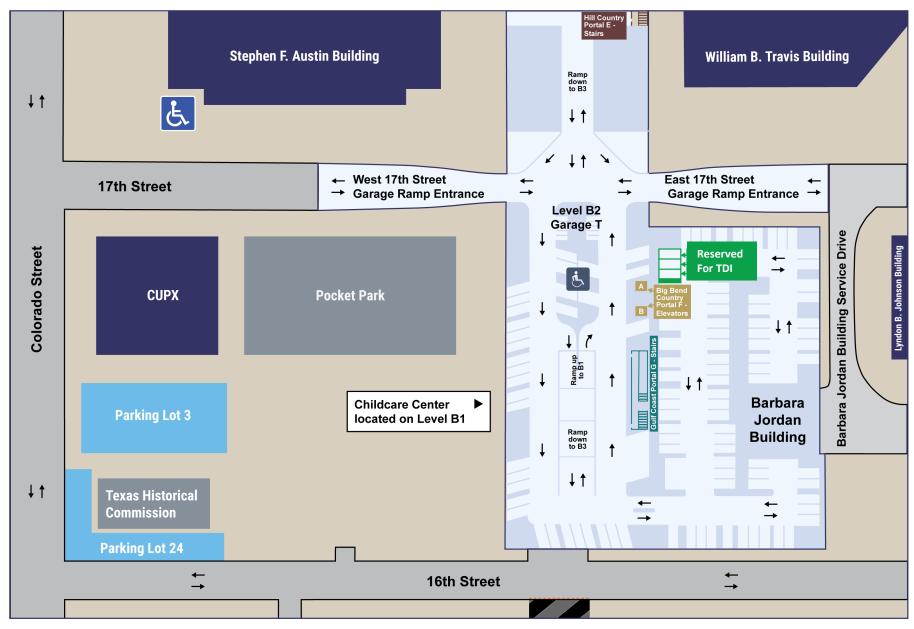

## Texas Capitol Mall State Garage T - Capitol Complex 17th Street Entrance - Level B2

## Garage T

- Only for the State Employees use. Must have a State ID badge to enter.
- State employees may park in any "open" parking space <u>NOT</u> marked reserved. Your vehicle must have a parking permit sticker.
- Entrance/Exit on East or West 17<sup>th</sup> St.
- Open weekdays M-F 5 a.m. to 8 p.m. (The coiled grills will be down after hours and on weekends and holidays.)
- Use the closest **Portal** (elevators or stairs) to access the Mall surface.